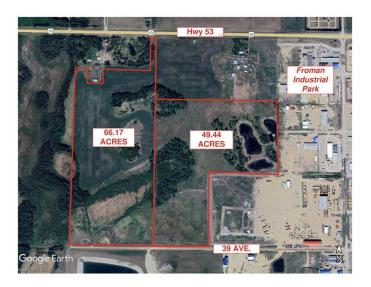

#### \$555,000

0 Bedroom, 0.00 Bathroom, Land on 49.44 Acres

NONE, Ponoka, Alberta

Development property within town of Ponoka limits. 49.44 acres with ideal central Alberta location on the west side of Ponoka with high traffic exposure off highway 53 and only a minute from the QE2 highway. UR zoning may accommodate multiple development possibilities such as highway commercial, light industrial, heavy industrial, residential acreage etc. This land can be purchased with an additional 66.17 acres (MLS # A2188775).

### **Essential Information**

MLS® # A2188777

Price \$555,000

Bathrooms 0.00

Acres 49.44

Type Land

Sub-Type Commercial Land

Status Active

## **Community Information**

Address 6720 39 Avenue

Subdivision NONE

City Ponoka

County Ponoka County

Province Alberta

Postal Code T4J 1K3

#### **Additional Information**

Date Listed January 17th, 2025

Days on Market 198 Zoning UR