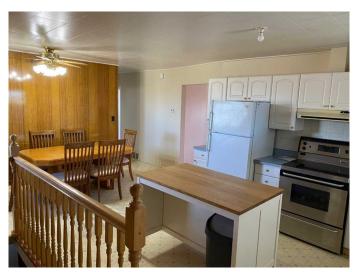

## \$275,000

4 Bedroom, 1.00 Bathroom, 1,152 sqft Residential on 9.88 Acres

NONE, Rural Saddle Hills County, Alberta

This great acreage is gorgeous! You get an amazing 10 acres with mature trees, circular driveway, 20 x 30 5 stall barn, 32 x 22 shop and 16 x 20 garage...You have an incredible south view off the deck and out the living room window over looking the fields. The kitchen is large with lots of cupboards. There is a huge family room up and another good size down. 3 large bedrooms up and 1 down make for lots of space for your family. This is a new subdivision, so taxes are not yet assessed, and there is also a new septic mound, so you won't have to worry about sewer issuesâ€l Call to view today