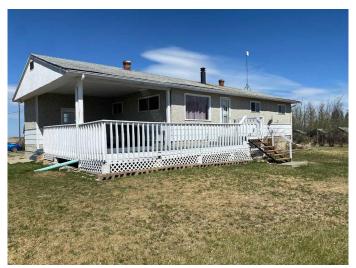

## \$275,000

4 Bedroom, 1.00 Bathroom, 1,152 sqft Residential on 9.88 Acres

NONE, Rural Saddle Hills County, Alberta

This great acreage is gorgeous! You get an amazing 10 acres with mature trees, circular driveway, 20 x 30 5 stall barn, 32 x 22 shop and 16 x 20 garage...You have an incredible south view off the deck and out the living room window over looking the fields. The kitchen is large with lots of cupboards. There is a huge family room up and another good size down. 3 large bedrooms up and 1 down make for lots of space for your family. This is a new subdivision, so taxes are not yet assessed, and there is also a new septic mound, so you won't have to worry about sewer issuesâ€l Call to view today