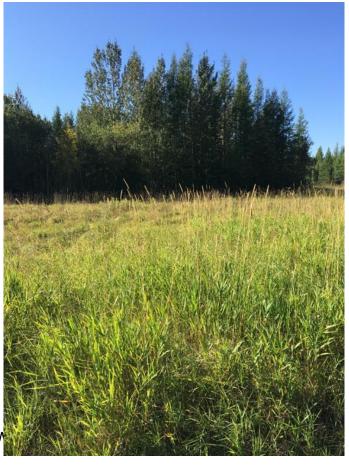

#### \$194,900

0 Bedroom, 0.00 Bathroom, Land on 2.74 Acres

The Ranch, Rural Grande Prairie No. 1, County of, Alberta

Are you looking for the perfect land to build your dream home? This acreage in The Ranch is just right! 2.74 acres with a nice mix of mature trees and open area that's ready for your new build. This subdivision is located just 5km south of the City, has utilities to the property line, including City water, and is close to Wapiti Nordic Ski Trails, Nite Hawk Ski Hill and a short drive from the Dunes Golf and Country Club. There's pavement to the subdivision and you'II love the beautiful drive home! GST is applicable.

### **Exterior**

Lot Description Level, Meadow, Many Trees