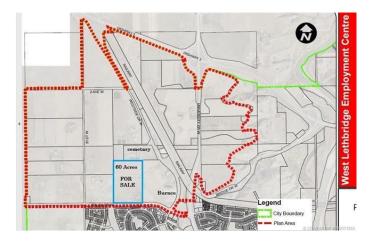

## \$2,500,000

4 Bedroom, 4.00 Bathroom, 1,793 sqft Residential on 60.00 Acres

West Lethbridge Employment Centre Industrial, Lethbridge, Alberta

Investors, Developers, Interested parties… Do not sleep on this parcel. Located in the future West Lethbridge Employment Center district, this prime 60 Acres is up for SALE! As the property currently sits, it is being used as a rural residence. There is a sprawling bungalow (home needs TLC) located on the land as well as a functional pool for endless summer enjoyment, as well as some out buildings and more. The real value of this property though is in its future use and designation of Business Industrial (see p. 28 of the WLEC PDF). As stated in the document, "Land uses that are considered appropriate for this area include offices, business support services, vehicle sales and rentals, storage, and household repair services. This is similar to what is currently seen in the W.T Hill Business park on the east side of the city.― (Casino area). For further information please contact your favourite realtor!

# **Community Information**

Address 2825 Walsh Drive W

T1J 5A9

Subdivision West Lethbridge Employment Centre - Industrial

City Lethbridge
County Lethbridge
Province Alberta

## **Additional Information**

Date Listed January 23rd, 2025

Days on Market 235
Zoning FUD