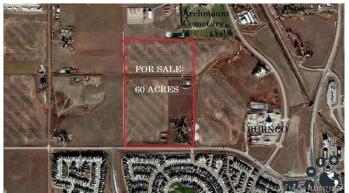

## \$2,500,000

4 Bedroom, 4.00 Bathroom, 1,793 sqft Residential on 60.00 Acres

West Lethbridge Employment Centre Industrial, Lethbridge, Alberta

Investors, Developers, Interested parties… Do not sleep on this parcel. Located in the future West Lethbridge Employment Center district, this prime 60 Acres is up for SALE! As the property currently sits, it is being used as a rural residence. There is a sprawling bungalow (home needs TLC) located on the land as well as a functional pool for endless summer enjoyment, as well as some out buildings and more. The real value of this property though is in its future use and designation of Business Industrial (see p. 28 of the WLEC PDF). As stated in the document, "Land uses that are considered appropriate for this area include offices, business support services, vehicle sales and rentals, storage, and household repair services. This is similar to what is currently seen in the W.T Hill Business park on the east side of the city.― (Casino area). For further information please contact your favourite realtor!

# **Community Information**

Address 2825 Walsh Drive W

T1J 5A9

Subdivision West Lethbridge Employment Centre - Industrial

City Lethbridge
County Lethbridge
Province Alberta

## **Additional Information**

Date Listed January 23rd, 2025

Days on Market 235
Zoning FUD