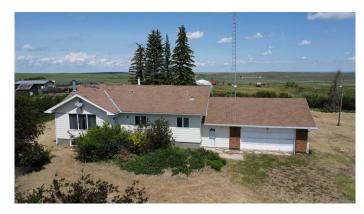

### \$599,900

3 Bedroom, 2.00 Bathroom, 1,750 sqft Residential on 20.09 Acres

NONE, Rural Starland County, Alberta

Welcome to 20.09 acres of serene country living, offering a unique blend of tranquility and endless potential. Previously operating as a successful meat processing and sales business, this property could be re equipped to to resume operations or repurpose for personal use. Whether you're looking to start a business or enjoy the land's natural beauty, this property offers versatile options. The property features a large 24' x 60' barn, surrounded by multiple corrals ideal for livestock. In addition, there are several storage sheds to accommodate all your needs, along with a 22' x 32' quonset with gas service, perfect for workshop or storage space. The home itself has seen numerous updates in recent years. Enjoy a fresh, modern feel with new flooring throughout, a fully renovated kitchen with brand-new appliances, and a redesigned main-floor bathroom. A spacious master bedroom addition comes with a luxurious 5-piece ensuite, offering a perfect retreat. The lower level features a sauna room with a hot tub, a large family room, and a secondary kitchenâ€"ideal for multi-generational living or entertaining guests. The laundry room is conveniently located on the lower level as well. This property offers ample space for a growing family or those who love to entertainâ€"there's room for everyone and everything! While a few finishing touches remain, the potential here is truly limitless.

Located just off Highway 9, with easy access and minimal highway noise thanks to a natural Caragana hedge. Only 15 minutes west of Hanna, 30 minutes northeast of Drumheller, and 5 minutes east of Delia, which boasts a brand-new K-12 school. Don't miss your chance to own this prime piece of property with boundless possibilities. Contact your realtor today to schedule a showing!