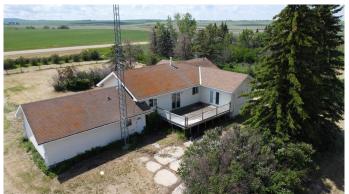

### \$599,900

3 Bedroom, 2.00 Bathroom, 1,750 sqft Residential on 20.09 Acres

NONE, Rural Starland County, Alberta

Welcome to 20.09 acres of serene country living, offering a unique blend of tranquility and endless potential. Previously operating as a successful meat processing and sales business, this property could be re equipped to to resume operations or repurpose for personal use. Whether you're looking to start a business or enjoy the land's natural beauty, this property offers versatile options. The property features a large 24' x 60' barn, surrounded by multiple corrals ideal for livestock. In addition, there are several storage sheds to accommodate all your needs, along with a 22' x 32' quonset with gas service, perfect for workshop or storage space. The home itself has seen numerous updates in recent years. Enjoy a fresh, modern feel with new flooring throughout, a fully renovated kitchen with brand-new appliances, and a redesigned main-floor bathroom. A spacious master bedroom addition comes with a luxurious 5-piece ensuite, offering a perfect retreat. The lower level features a sauna room with a hot tub, a large family room, and a secondary kitchenâ€"ideal for multi-generational living or entertaining guests. The laundry room is conveniently located on the lower level as well. This property offers ample space for a growing family or those who love to entertainâ€"there's room for everyone and everything! While a few finishing touches remain, the potential here is truly limitless.

Located just off Highway 9, with easy access and minimal highway noise thanks to a natural Caragana hedge. Only 15 minutes west of Hanna, 30 minutes northeast of Drumheller, and 5 minutes east of Delia, which boasts a brand-new K-12 school. Don't miss your chance to own this prime piece of property with boundless possibilities. Contact your realtor today to schedule a showing!