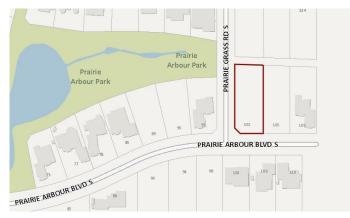

#### \$329,000

0 Bedroom, 0.00 Bathroom, Land on 0.41 Acres

Arbour Ridge, Lethbridge, Alberta

Welcome to Prairie Arbour Estates! This community is the premier destination for estate living in south Lethbridge and serves as the benchmark for upscale developments in southern Alberta. Prairie Arbour Estates boasts unrivaled views of Sixmile Coulee and easy access to walking trails and the spectacular Prairie Arbour Park. This 0.41 acre lot sits on a quiet corner with a rear pathway and quick access across the street to the community park and playground. Comparative market value for a lot of this size and location makes this property a tremendously valuable investment.

## Exterior

Lot Description Corner Lot, Level, Near Shopping Center, Street Lighting