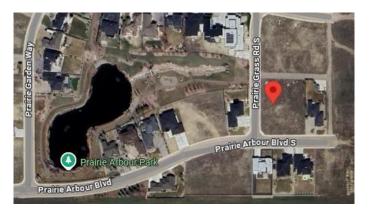

# \$329,000 - 101 Prairie Arbour Boulevard S, Lethbridge

MLS® #A2190268

#### \$329,000

0 Bedroom, 0.00 Bathroom, Land on 0.41 Acres

Arbour Ridge, Lethbridge, Alberta

Welcome to Prairie Arbour Estates! This community is the premier destination for estate living in south Lethbridge and serves as the benchmark for upscale developments in southern Alberta. Prairie Arbour Estates boasts unrivaled views of Sixmile Coulee and easy access to walking trails and the spectacular Prairie Arbour Park. This 0.41 acre lot sits on a quiet corner with a rear pathway and quick access across the street to the community park and playground. Comparative market value for a lot of this size and location makes this property a tremendously valuable investment.

## **Community Information**

| Address     | 101 Prairie Arbour Boulevard S |
|-------------|--------------------------------|
| Subdivision | Arbour Ridge                   |
| City        | Lethbridge                     |
| County      | Lethbridge                     |
| Province    | Alberta                        |
|             |                                |