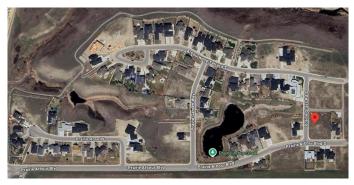

# \$329,000 - 101 Prairie Arbour Boulevard S, Lethbridge

MLS® #A2190268

#### \$329,000

0 Bedroom, 0.00 Bathroom, Land on 0.41 Acres

Arbour Ridge, Lethbridge, Alberta

Welcome to Prairie Arbour Estates! This community is the premier destination for estate living in south Lethbridge and serves as the benchmark for upscale developments in southern Alberta. Prairie Arbour Estates boasts unrivaled views of Sixmile Coulee and easy access to walking trails and the spectacular Prairie Arbour Park. This 0.41 acre lot sits on a quiet corner with a rear pathway and quick access across the street to the community park and playground. Comparative market value for a lot of this size and location makes this property a tremendously valuable investment.

## **Community Information**

| Address     | 101 Prairie Arbour Boulevard S |
|-------------|--------------------------------|
| Subdivision | Arbour Ridge                   |
| City        | Lethbridge                     |
| County      | Lethbridge                     |
| Province    | Alberta                        |
|             |                                |