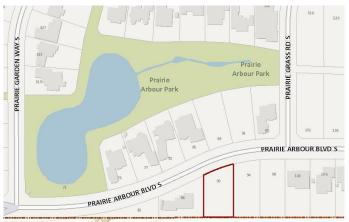

## \$269,000

0 Bedroom, 0.00 Bathroom, Land on 0.33 Acres

Arbour Ridge, Lethbridge, Alberta

Welcome to Prairie Arbour Estates! This community is the premier destination for estate living in south Lethbridge and serves as the benchmark for upscale developments in southern Alberta. Prairie Arbour Estates boasts unrivaled views of Sixmile Coulee and easy access to walking trails and the spectacular Prairie Arbour Park. This 0.33 acre lot backs south onto undeveloped land, has all day sun in the backyard, and quick access across the street to the community park and playground. Comparative market value for a lot of this size and location makes this property a tremendously valuable investment.