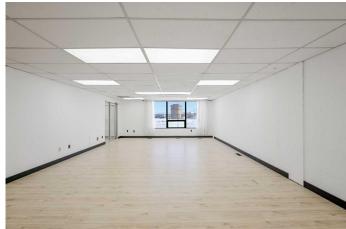

#### \$12

0 Bedroom, 0.00 Bathroom, Commercial on 0.00 Acres

Richmond Industrial Park, Grande Prairie, Alberta

Landlord willing to work with you on tenant improvements! More offices? Wide open space? Business specific fixtures? Options are endless! Prime commercial space in a busy location! Discover the potential of your new location, a second-floor commercial building offering 1145 sqft of total space. Situated on a bustling main street, this property enjoys high visibility and a steady flow of foot traffic. Step into the well-maintained space, featuring tasteful paint, modern laminate floors, in unit air conditioning and newly installed energy-efficient LED lights, creating a welcoming and professional atmosphere. The building offers the convenience of two 2-piece common area restrooms, ensuring ease of access for both staff and customers. With its prime location and desirable features, this commercial space presents an excellent opportunity for various businesses and ventures. Whether you're starting a new venture or expanding an existing one, this property offers the ideal setting to make your mark.