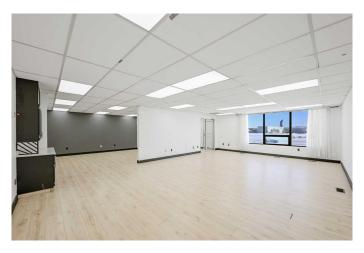

#### \$12

0 Bedroom, 0.00 Bathroom, Commercial on 0.00 Acres

Richmond Industrial Park, Grande Prairie, Alberta

Landlord willing to work with you on tenant improvements! More offices? Wide open space? Business specific fixtures? Options are endless! Prime commercial space in a busy location! Discover the potential of your new location, a second-floor commercial building offering 1145 sqft of total space. Situated on a bustling main street, this property enjoys high visibility and a steady flow of foot traffic. Step into the well-maintained space, featuring tasteful paint, modern laminate floors, in unit air conditioning and newly installed energy-efficient LED lights, creating a welcoming and professional atmosphere. The building offers the convenience of two 2-piece common area restrooms, ensuring ease of access for both staff and customers. With its prime location and desirable features, this commercial space presents an excellent opportunity for various businesses and ventures. Whether you're starting a new venture or expanding an existing one, this property offers the ideal setting to make your mark.