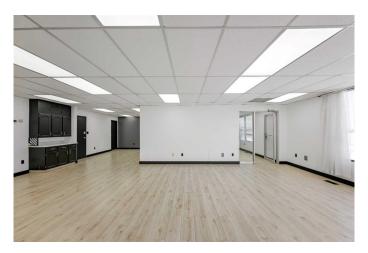

#### \$12

0 Bedroom, 0.00 Bathroom, Commercial on 0.00 Acres

Richmond Industrial Park, Grande Prairie, Alberta

Landlord willing to work with you on tenant improvements! More offices? Wide open space? Business specific fixtures? Options are endless! Prime commercial space in a busy location! Discover the potential of your new location, a second-floor commercial building offering 1145 sqft of total space. Situated on a bustling main street, this property enjoys high visibility and a steady flow of foot traffic. Step into the well-maintained space, featuring tasteful paint, modern laminate floors, in unit air conditioning and newly installed energy-efficient LED lights, creating a welcoming and professional atmosphere. The building offers the convenience of two 2-piece common area restrooms, ensuring ease of access for both staff and customers. With its prime location and desirable features, this commercial space presents an excellent opportunity for various businesses and ventures. Whether you're starting a new venture or expanding an existing one, this property offers the ideal setting to make your mark.