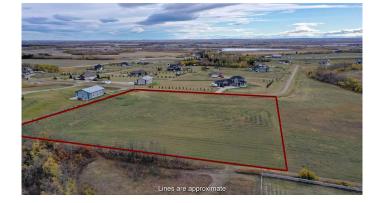

## \$169,000

0 Bedroom, 0.00 Bathroom, Land on 2.99 Acres

Canon Lake Estates, Rural Grande Prairie No. 1, County of, Alberta

Looking for the perfect spot to build your dream home? Look no further! This 2.99-acre parcel is conveniently located just 6 minutes from Grande Prairie, easily accessible via a paved road. Enjoy the scenic mountain views in a peaceful subdivision thatâ€<sup>TM</sup>s ready for you to create your ideal living space. Come see it today and envision your future in this beautiful location!