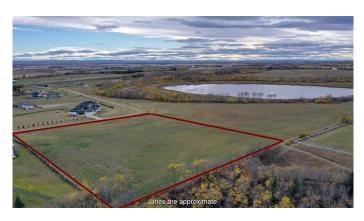

## \$169,000

0 Bedroom, 0.00 Bathroom, Land on 2.99 Acres

Canon Lake Estates, Rural Grande Prairie No. 1, County of, Alberta

Looking for the perfect spot to build your dream home? Look no further! This 2.99-acre parcel is conveniently located just 6 minutes from Grande Prairie, easily accessible via a paved road. Enjoy the scenic mountain views in a peaceful subdivision thatâ€<sup>TM</sup>s ready for you to create your ideal living space. Come see it today and envision your future in this beautiful location!