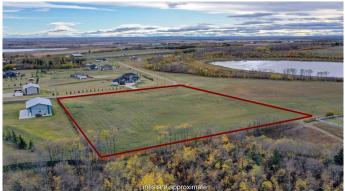

## \$169,000

0 Bedroom, 0.00 Bathroom, Land on 2.99 Acres

Canon Lake Estates, Rural Grande Prairie No. 1, County of, Alberta

Looking for the perfect spot to build your dream home? Look no further! This 2.99-acre parcel is conveniently located just 6 minutes from Grande Prairie, easily accessible via a paved road. Enjoy the scenic mountain views in a peaceful subdivision thatâ€<sup>TM</sup>s ready for you to create your ideal living space. Come see it today and envision your future in this beautiful location!