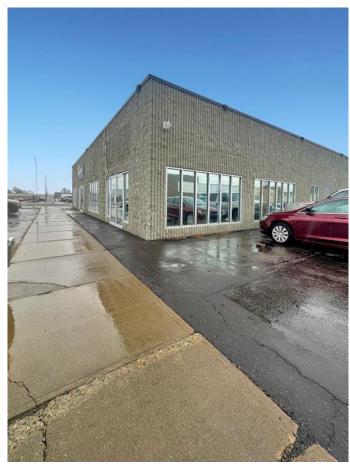

#### \$750

0 Bedroom, 0.00 Bathroom, Commercial on 0.38 Acres

Downtown, Lethbridge, Alberta

This dynamic business hub downtown offers office space with free parking awaits professionals seeking prestige! Featuring four private offices and more, the common area facilitates for meetings and discussions. You'll also enjoy a gym on-site for well-being. Located centrally, you'll have easy access to business hubs, dining, and public transport. This space is conveniently adjacent to one of Lethbridge's finest insurance companies, Kirkham Insurance. which adds prestige and networking opportunities. Suitable for various professionals, this office space blends functionality, prestige, and prime location. Elevate your business in the heart of the city. Don't miss out on this prime opportunity and call your favourite REALTOR® today!

## **Community Information**

Address 209 11 Street S

Subdivision Downtown

City Lethbridge

County Lethbridge

Province Alberta

Postal Code T1J 0E2