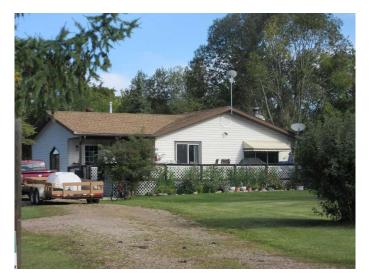

# \$279,500 - 122, 15249 Twp Rd 665 A, Lac La Biche County

MLS® #A2190743

#### \$279,500

2 Bedroom, 1.00 Bathroom, 1,270 sqft Residential on 0.80 Acres

Missawawi Lake Estate, Lac La Biche County, Alberta

Nestled in Missawawi Estates Phase 2, this 1,270 sq. ft. home sits on a 0.8-acre lot, offering a peaceful retreat just over 10 minutes from Lac La Biche. Built in 1988, this home features a cozy woodstove, large entrance / sitting room, large master bedroom, upgrades including a new high efficiency furnace, new tankless hot water on demand and a two-door detached garage, making it a great fit for those looking to downsize or enjoy quiet living close to town. You'll love the large yard with garden and mature trees for added privacy and giving you the feeling of being in your own private park. With no basement, this home provides convenient, low-maintenance living in a peaceful subdivision.

Built in 1988

# **Community Information**

Address 122, 15249 Twp Rd 665 A

Subdivision Missawawi Lake Estate

City Lac La Biche County

County Lac La Biche County

Province Alberta
Postal Code T0A 2C0

#### **Exterior**

Exterior Features Storage

Lot Description Back Yard, Level, Irregular Lot, Lawn, Many Trees

Roof Asphalt Shingle

Construction Composite Siding

Foundation Piling(s)