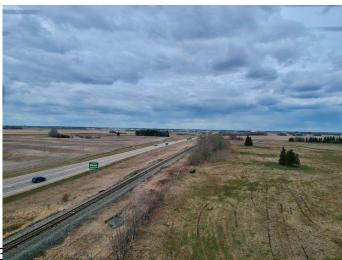

## \$449,000

0 Bedroom, 0.00 Bathroom, Land on 25.15 Acres

NONE, Rural Camrose County, Alberta

Introducing a prime parcel of land on the outskirts of Camrose! With just over 25 acres of versatile space that has been approved for rezoning, this location offers a numerous of possibilities, whether you envision developing a commercial hub, an industrial complex, or an acreage subdivision. The land's proximity to the city ensures easy access to amenities while still providing the charm of a rural setting. This is a fantastic opportunity for investors and developers looking to have a growing area with limitless potential for alternate uses. Don't miss your chance to secure this piece of land!