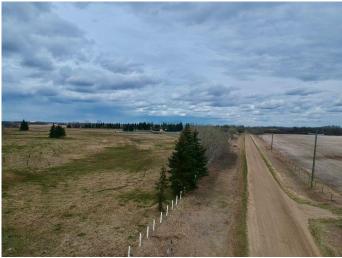

## \$449,000

0 Bedroom, 0.00 Bathroom, Land on 25.15 Acres

NONE, Rural Camrose County, Alberta

Introducing a prime parcel of land on the outskirts of Camrose! With just over 25 acres of versatile space that has been approved for rezoning, this location offers a numerous of possibilities, whether you envision developing a commercial hub, an industrial complex, or an acreage subdivision. The land's proximity to the city ensures easy access to amenities while still providing the charm of a rural setting. This is a fantastic opportunity for investors and developers looking to have a growing area with limitless potential for alternate uses. Don't miss your chance to secure this piece of land!