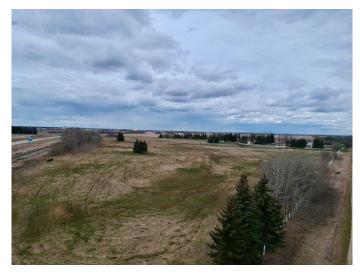

## \$449,000

0 Bedroom, 0.00 Bathroom, Land on 25.15 Acres

NONE, Rural Camrose County, Alberta

Introducing a prime parcel of land on the outskirts of Camrose! With just over 25 acres of versatile space that has been approved for rezoning, this location offers a numerous of possibilities, whether you envision developing a commercial hub, an industrial complex, or an acreage subdivision. The land's proximity to the city ensures easy access to amenities while still providing the charm of a rural setting. This is a fantastic opportunity for investors and developers looking to have a growing area with limitless potential for alternate uses. Don't miss your chance to secure this piece of land!