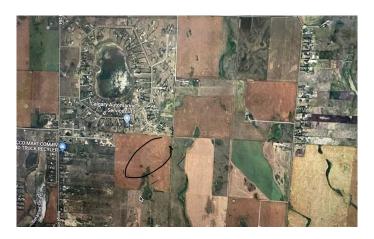

### \$405,000

0 Bedroom, 0.00 Bathroom, Land on 9.00 Acres

NONE, Rural Rocky View County, Alberta

Purchaser has right to buy 9/160 intrest in this parcel, land is presently used as agriculture land

## **Essential Information**

MLS® # A2191012 Price \$405,000

Bathrooms 0.00 Acres 9.00 Type Land

Sub-Type Residential Land

Status Active

Address Range Rd 283

Subdivision NONE

City Rural Rocky View County

County Rocky View County

Province Alberta
Postal Code T2M 1P6