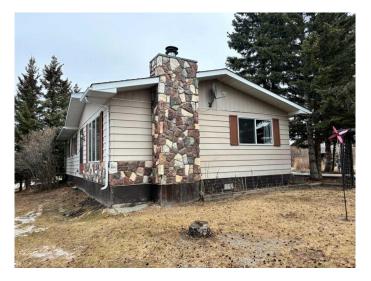

## \$519,000

3 Bedroom, 1.00 Bathroom, Agri-Business on 135.55 Acres

NONE, Two Hills, Alberta

Peaceful Farm on 135.55 acres near Two Hills, AB. Excellent property for a start-up operation or people simply wanting to enjoy the quiet country life. Well maintained main residence has one-floor with 3 bedrooms and 1 bathroom and was purchased new in 1978. This home also has an excellent newer 12ft x 19ft attached deck. 2nd Home currently serves as a heated workshop with extra storage in bedrooms and 2 heated additions. It could likely be converted back into a dwelling with combined approx. 1,000 sq ft. of living space. Property is fenced and cross-fenced, plus has a good water well. Many small corrals on location with several livestock sheds, that served well for various horses and cattle. Â Inviting driveway, mature trees, garden, space & tranquility. Why else do you think it is called Home on the Range? Come and experience it yourself! Â Â