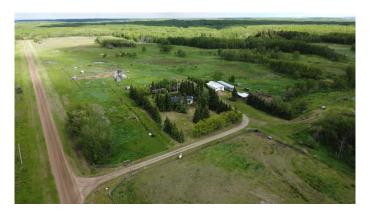

## \$519,000

3 Bedroom, 1.00 Bathroom, Agri-Business on 135.55 Acres

NONE, Two Hills, Alberta

Peaceful Farm on 135.55 acres near Two Hills, AB. Excellent property for a start-up operation or people simply wanting to enjoy the quiet country life. Well maintained main residence has one-floor with 3 bedrooms and 1 bathroom and was purchased new in 1978. This home also has an excellent newer 12ft x 19ft attached deck. 2nd Home currently serves as a heated workshop with extra storage in bedrooms and 2 heated additions. It could likely be converted back into a dwelling with combined approx. 1,000 sq ft. of living space. Property is fenced and cross-fenced, plus has a good water well. Many small corrals on location with several livestock sheds, that served well for various horses and cattle. Â Inviting driveway, mature trees, garden, space & tranquility. Why else do you think it is called Home on the Range? Come and experience it yourself! Â Â