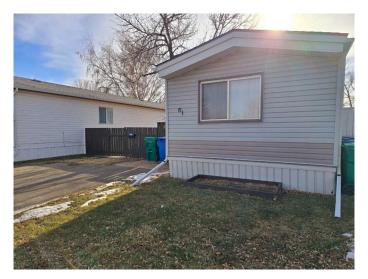

# \$164,000 - #61, 1410 43 Street S, Lethbridge

MLS® #A2191395

### \$164,000

3 Bedroom, 2.00 Bathroom, 856 sqft Mobile on 0.00 Acres

Redwood, Lethbridge, Alberta

This warm and welcoming property in Parkview Estates is home to three bedrooms, two full bathrooms, a lovely eating island, plenty of storage, double car parking, and a large deck. Updates include new shingles in 2020, hot water tank in 2016, flooring, paint, and some contemporary kitchen and bathroom features. Bright and functional, one will immediately appreciate the bright, open living area, the large yard, convenient hallway laundry, and storage within the two sheds. Located close to Henderson Lake, shopping, parks, restaurants. Be sure and put this little gem on your list of properties to have a look at. You will not be disappointed!