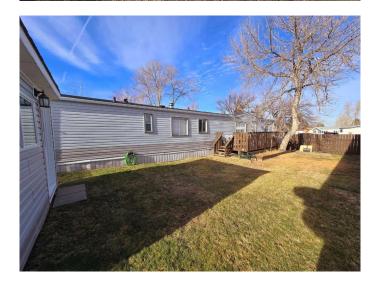

### \$164,000

3 Bedroom, 2.00 Bathroom, 856 sqft Mobile on 0.00 Acres

Redwood, Lethbridge, Alberta

This warm and welcoming property in Parkview Estates is home to three bedrooms, two full bathrooms, a lovely eating island, plenty of storage, double car parking, and a large deck. Updates include new shingles in 2020, hot water tank in 2016, flooring, paint, and some contemporary kitchen and bathroom features. Bright and functional, one will immediately appreciate the bright, open living area, the large yard, convenient hallway laundry, and storage within the two sheds. Located close to Henderson Lake, shopping, parks, restaurants. Be sure and put this little gem on your list of properties to have a look at. You will not be disappointed!