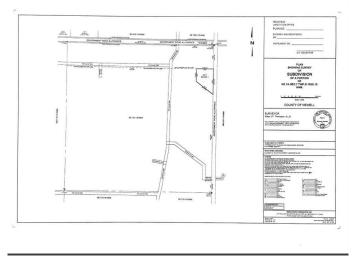

#### \$89,900

0 Bedroom, 0.00 Bathroom, Land on 2.38 Acres

NONE, Rural Newell, County of, Alberta

BRING US AN OFFER! Have you been watching the market for an acreage building parcel with good access, an attractive year round view, privacy & utilities close by? Maybe you need a getaway from the city & a quiet, private place to park your RV or build a base camp for hunting in the County of Newell? Your patience has paid off. Just 7 minutes to Rosemary, on well maintained roads nearly all on pavement. Power, natural gas, & regional water are all in close proximity. \$7000 Household water connection fee to EID has been paid which will deliver irrigation water for seasonal use to your property once are are connected to the system. Nearby residences have water wells or regional water for year round household use. Potential for walk-out home design with desirable elevation changes on parcel. The world is your oyster to build your dream shop, have boat & RV storage, garden & some critters. This parcel is quiet & private with 1 nearby residential neighbour to the North. Subdivision has been approved & is in process for registration with Alberta Land Titles. Please consult County of Newell Land Use Bylaw for permitted & discretionary uses of Residential Rural zoned land. Along with purchase of land, Seller would consider long term lease of additional land for pasture, dug out access, garden space & more. Don't miss this, we aren't making more land!