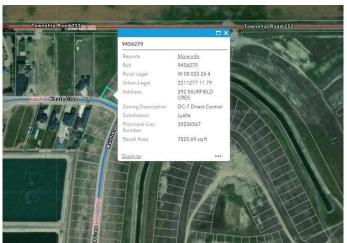

# \$219,900 - 292 Muirfield Crescent, Lyalta

MLS® #A2191727

MLS® # A2191727 Price \$219,900

Bathrooms 0.00
Acres 0.18
Type Land

Sub-Type Residential Land

Status Active

### **Community Information**

Address 292 Muirfield Crescent

Subdivision Lakes of Muirfield

City Lyalta

County Wheatland County

Province Alberta
Postal Code T0J 1Y1

#### **Additional Information**

Date Listed February 1st, 2025

Days on Market 136

Zoning R-1

HOA Fees 85

HOA Fees Freq. MON