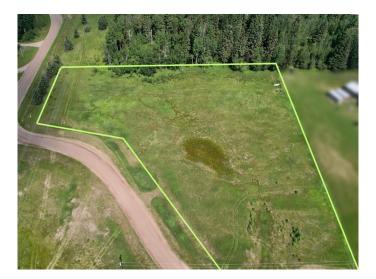

#### \$64,000

0 Bedroom, 0.00 Bathroom, Land on 2.77 Acres

NONE, Rural Woodlands County, Alberta

Raw land with a driveway access. A beautiful, open piece of land that is ready for your plans. A few minutes east of Whitecourt. There is no deadline to develop. The subdivision has some high-end executive homes in the immediate area. A blowout price for you to take advantage of.