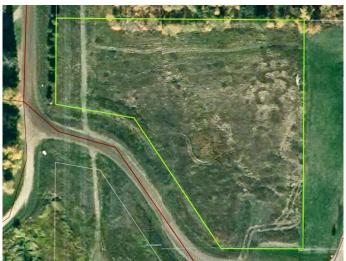

#### \$64,000

0 Bedroom, 0.00 Bathroom, Land on 2.77 Acres

NONE, Rural Woodlands County, Alberta

Raw land with a driveway access. A beautiful, open piece of land that is ready for your plans. A few minutes east of Whitecourt. There is no deadline to develop. The subdivision has some high-end executive homes in the immediate area. A blowout price for you to take advantage of.