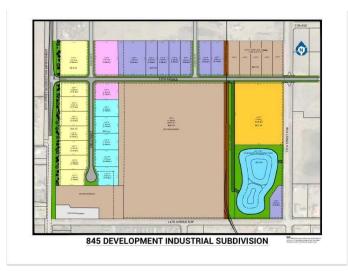

## \$420,690

0 Bedroom, 0.00 Bathroom, Land on 1.11 Acres

NONE, Coaldale, Alberta

Position your business for success with this 1.11 (+/-) acre Highway Commercial-zoned lot, located within Coaldale's expanding industrial corridor. Situated in the 845 Development Industrial Subdivision, this prime commercial opportunity offers flexible lot sizes ranging from 1 to 8 acres, providing scalable solutions for a variety of commercial and industrial operations.

#### **Additional Information**

Date Listed February 3rd, 2025

Days on Market 185

Zoning C-2 Highway Commercial