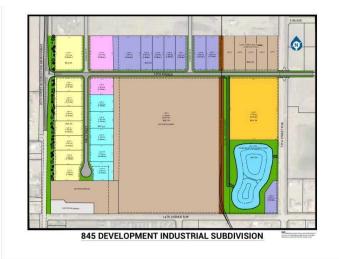

#### \$420,690

0 Bedroom, 0.00 Bathroom, Land on 1.11 Acres

NONE, Coaldale, Alberta

Position your business for success with this 1.11 (+/-) acre Highway Commercial-zoned lot, located within Coaldale's expanding industrial corridor. Situated in the 845 Development Industrial Subdivision, this prime commercial opportunity offers flexible lot sizes ranging from 1 to 8 acres, providing scalable solutions for a variety of commercial and industrial operations.

### **Additional Information**

| Date Listed    | February 3rd, 2025     |
|----------------|------------------------|
| Days on Market | 185                    |
| Zoning         | C-2 Highway Commercial |