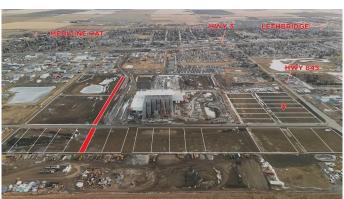

### \$424,480

0 Bedroom, 0.00 Bathroom, Land on 1.12 Acres

NONE, Coaldale, Alberta

Position your business for success with this 1.12 (+/-) acre Highway Commercial-zoned lot, located within Coaldale's expanding industrial corridor. Situated in the 845 Development Industrial Subdivision, this prime commercial opportunity offers flexible lot sizes ranging from 1 to 8 acres, providing scalable solutions for a variety of commercial and industrial operations.

The development features direct access from Highway 845, a highly traveled route in the area that connects to Alberta Highway 3 which is a major transportation passageway for logistics, material transport, and industrial supply chains. This strategic location enhances connectivity and accessibility for businesses requiring efficient transportation solutions.

Over the past few years, Coaldale has evolved into a business hub with an impressive growth rate, supported by numerous commercial ventures. One of the most significant developments is the NewCold facility project, which is attracting more industry to the community. Coaldale also benefits from the new Malloy Landing residential subdivision, the state-of-the-art Shift Community Recreation Centre, and a growing number of commercial and industrial enterprises. With cost-effective commercial & industrial land, a competitive commercial property tax rate, and attractive incentives, Coaldale presents a compelling opportunity for business relocation, expansion, and investment. Secure