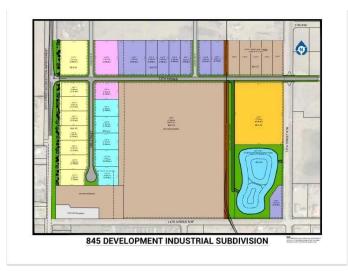

### \$424,480

0 Bedroom, 0.00 Bathroom, Land on 1.12 Acres

NONE, Coaldale, Alberta

Position your business for success with this 1.12 (+/-) acre Highway Commercial-zoned lot, located within Coaldale's expanding industrial corridor. Situated in the 845 Development Industrial Subdivision, this prime commercial opportunity offers flexible lot sizes ranging from 1 to 8 acres, providing scalable solutions for a variety of commercial and industrial operations.

The development features direct access from Highway 845, a highly traveled route in the area that connects to Alberta Highway 3 which is a major transportation passageway for logistics, material transport, and industrial supply chains. This strategic location enhances connectivity and accessibility for businesses requiring efficient transportation solutions.