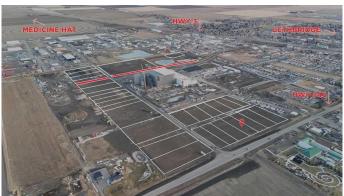

# \$424,480

0 Bedroom, 0.00 Bathroom, Land on 1.12 Acres

NONE, Coaldale, Alberta

Position your business for success with this 1.12 (+/-) acre Highway Commercial-zoned lot, located within Coaldale's expanding industrial corridor. Situated in the 845 Development Industrial Subdivision, this prime commercial opportunity offers flexible lot sizes ranging from 1 to 8 acres, providing scalable solutions for a variety of commercial and industrial operations.

The development features direct access from Highway 845, a highly traveled route in the area that connects to Alberta Highway 3 which is a major transportation passageway for logistics, material transport, and industrial supply chains. This strategic location enhances connectivity and accessibility for businesses requiring efficient transportation solutions.