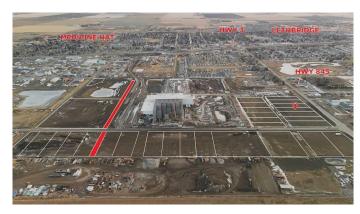

# \$424,480

0 Bedroom, 0.00 Bathroom, Land on 1.12 Acres

NONE, Coaldale, Alberta

Position your business for success with this 1.12 (+/-) acre Highway Commercial-zoned lot, located within Coaldale's expanding industrial corridor. Situated in the 845 Development Industrial Subdivision, this prime commercial opportunity offers flexible lot sizes ranging from 1 to 8 acres, providing scalable solutions for a variety of commercial and industrial operations.

The development features direct access from Highway 845, a highly traveled route in the area that connects to Alberta Highway 3 which is a major transportation passageway for logistics, material transport, and industrial supply chains. This strategic location enhances connectivity and accessibility for businesses requiring efficient transportation solutions.