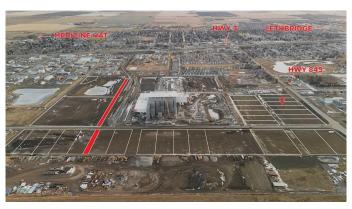

## \$428,270

0 Bedroom, 0.00 Bathroom, Land on 1.13 Acres

NONE, Coaldale, Alberta

Position your business for success with this 1.13 (+/-) acre Highway Commercial-zoned lot, located within Coaldale's expanding industrial corridor. Situated in the 845 Development Industrial Subdivision, this prime commercial opportunity offers flexible lot sizes ranging from 1 to 8 acres, providing scalable solutions for a variety of commercial and industrial operations.

The development features direct access from Highway 845, a highly traveled route in the area that connects to Alberta Highway 3 which is a major transportation passageway for logistics, material transport, and industrial supply chains. This strategic location enhances connectivity and accessibility for businesses requiring efficient transportation solutions.