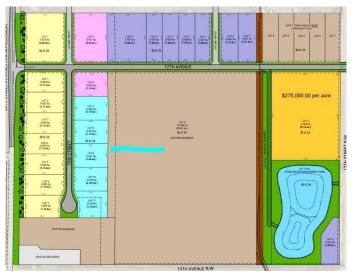

#### \$428,270

0 Bedroom, 0.00 Bathroom, Land on 1.13 Acres

NONE, Coaldale, Alberta

Position your business for success with this 1.13 (+/-) acre Highway Commercial-zoned lot, located within Coaldale's expanding industrial corridor. Situated in the 845 Development Industrial Subdivision, this prime commercial opportunity offers flexible lot sizes ranging from 1 to 8 acres, providing scalable solutions for a variety of commercial and industrial operations.

## **Additional Information**

| Date Listed    | February 3rd, 2025     |
|----------------|------------------------|
| Days on Market | 187                    |
| Zoning         | C-2 Highway Commercial |