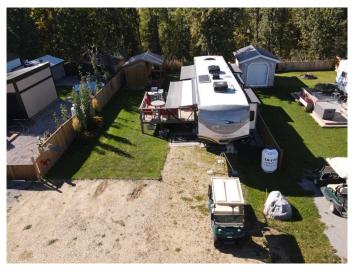

## \$85,000

0 Bedroom, 0.00 Bathroom, Land on 0.07 Acres

DeGraff Resort, Rural Lacombe County, Alberta

The dream of owning a property at the lake is now a possibility. At De Graffs RV Resort you get a lot for an affordable price. Situated on the east side of Gull Lake, fully serviced lot can host your own RV or can purchase the sellers 2009 36ft 5th wheel for an additional \$36,000. Propane heated (can take over tank rental), water well and septic system all tied into your unit. The lot has a great deck for BBQs and hanging out. There is a nice size Storage shed that also doubles as garage for your golf cart or purchase sellers! The mature lot has lots of great flowers and trees that give it some added privacy. Roast marshmallows around the fire and star gaze while enjoying the company of friends and family. De Graffs is host to your own private boat launch, beaches, horse shoe pits, ground level trampolines, pickle ball courts, basketball courts, laundry, Year round washrooms and shower facilities, 2 playgrounds, a club house, walking trails, extra storage space (included) and garage bays (for lease), fishing docks, and its a fully gated community! This lot is in the 2 season side of the resort and doesn't operate year round like in other phases of the community. Unit is now Winterized.