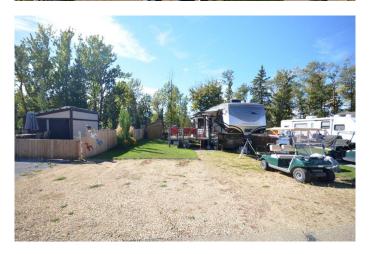

## \$85,000

0 Bedroom, 0.00 Bathroom, Land on 0.07 Acres

DeGraff Resort, Rural Lacombe County, Alberta

The dream of owning a property at the lake is now a possibility. At De Graffs RV Resort you get a lot for an affordable price. Situated on the east side of Gull Lake, fully serviced lot can host your own RV or can purchase the sellers 2009 36ft 5th wheel for an additional \$36,000. Propane heated (can take over tank rental), water well and septic system all tied into your unit. The lot has a great deck for BBQs and hanging out. There is a nice size Storage shed that also doubles as garage for your golf cart or purchase sellers! The mature lot has lots of great flowers and trees that give it some added privacy. Roast marshmallows around the fire and star gaze while enjoying the company of friends and family. De Graffs is host to your own private boat launch, beaches, horse shoe pits, ground level trampolines, pickle ball courts, basketball courts, laundry, Year round washrooms and shower facilities, 2 playgrounds, a club house, walking trails, extra storage space (included) and garage bays (for lease), fishing docks, and its a fully gated community! This lot is in the 2 season side of the resort and doesn't operate year round like in other phases of the community. Unit is now Winterized.