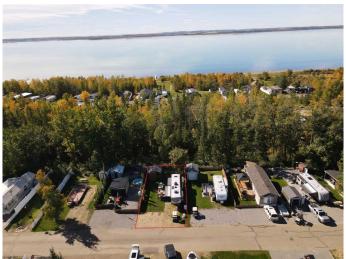

## \$85,000

0 Bedroom, 0.00 Bathroom, Land on 0.07 Acres

DeGraff Resort, Rural Lacombe County, Alberta

The dream of owning a property at the lake is now a possibility. At De Graffs RV Resort you get a lot for an affordable price. Situated on the east side of Gull Lake, fully serviced lot can host your own RV or can purchase the sellers 2009 36ft 5th wheel for an additional \$36,000. Propane heated (can take over tank rental), water well and septic system all tied into your unit. The lot has a great deck for BBQs and hanging out. There is a nice size Storage shed that also doubles as garage for your golf cart or purchase sellers! The mature lot has lots of great flowers and trees that give it some added privacy. Roast marshmallows around the fire and star gaze while enjoying the company of friends and family. De Graffs is host to your own private boat launch, beaches, horse shoe pits, ground level trampolines, pickle ball courts, basketball courts, laundry, Year round washrooms and shower facilities, 2 playgrounds, a club house, walking trails, extra storage space (included) and garage bays (for lease), fishing docks, and its a fully gated community! This lot is in the 2 season side of the resort and doesn't operate year round like in other phases of the community. Unit is now Winterized.

## **Community Information**

Address 62, 41310 282 Range

Subdivision DeGraff Resort

City Rural Lacombe County

County Lacombe County

Province Alberta
Postal Code T4L2N3