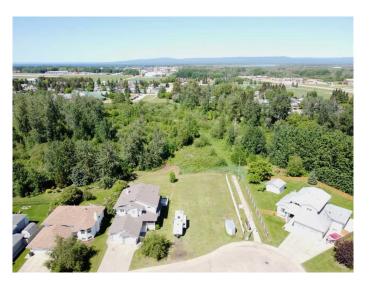

### \$114,900

0 Bedroom, 0.00 Bathroom, Land on 0.20 Acres

NONE, Slave Lake, Alberta

Build your dream home on this prime lot in the sought-after subdivision of Springwood. Located on a quiet cul-de-sac and backing onto green space make this a perfect location to bring your dreams to life. Services are to the property line and the secondary school, parks and trails are all within walking distance in this quiet, family-friendly community. Quick Easy access to the Bicentennial Hwy. You can have it all right here!

## **Community Information**

Address 21 Springwood Drive Ne

Subdivision NONE

City Slave Lake

County Lesser Slave River No. 124.

Province Alberta
Postal Code T0G 2A2