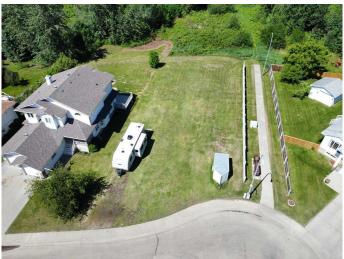

### \$114,900

0 Bedroom, 0.00 Bathroom, Land on 0.20 Acres

NONE, Slave Lake, Alberta

Build your dream home on this prime lot in the sought-after subdivision of Springwood. Located on a quiet cul-de-sac and backing onto green space make this a perfect location to bring your dreams to life. Services are to the property line and the secondary school, parks and trails are all within walking distance in this quiet, family-friendly community. Quick Easy access to the Bicentennial Hwy. You can have it all right here!

## **Community Information**

Address 21 Springwood Drive Ne

Subdivision NONE

City Slave Lake

County Lesser Slave River No. 124.

Province Alberta
Postal Code T0G 2A2