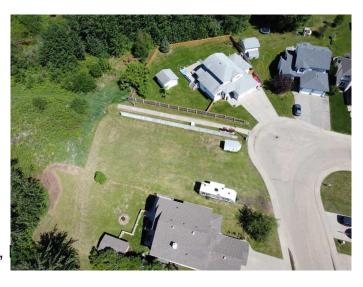

### \$114,900

0 Bedroom, 0.00 Bathroom, Land on 0.20 Acres

NONE, Slave Lake, Alberta

Build your dream home on this prime lot in the sought-after subdivision of Springwood. Located on a quiet cul-de-sac and backing onto green space make this a perfect location to bring your dreams to life. Services are to the property line and the secondary school, parks and trails are all within walking distance in this quiet, family-friendly community. Quick Easy access to the Bicentennial Hwy. You can have it all right here!

## **Community Information**

Address 21 Springwood Drive Ne

Subdivision NONE

City Slave Lake

County Lesser Slave River No. 124.

Province Alberta
Postal Code T0G 2A2