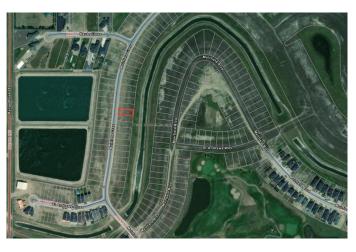

#### \$215,000

0 Bedroom, 0.00 Bathroom, Land on 0.15 Acres

Lakes of Muirfield, Lyalta, Alberta

Welcome to the gated community in Lyalta-LAKES OF MUIRFIELD, limited opportunity to own a WEST FACING 50 ft X 127 ft WALK OUT lot backing onto a canal. Bring your own builder and build customized home with triple car garage. Lot's of development in the area including proposed De Haviland manufacturing plant. Don't let this slip away, only 25 mins drive from Calgary, Strathmore and Chestermere city limits.

## **Community Information**

| Address     | 339 Muirfield Crescent |
|-------------|------------------------|
| Subdivision | Lakes of Muirfield     |
| City        | Lyalta                 |
| County      | Wheatland County       |
| Province    | Alberta                |
| Postal Code | T0J1Y1                 |

## Exterior

Lot Description Rectangular Lot