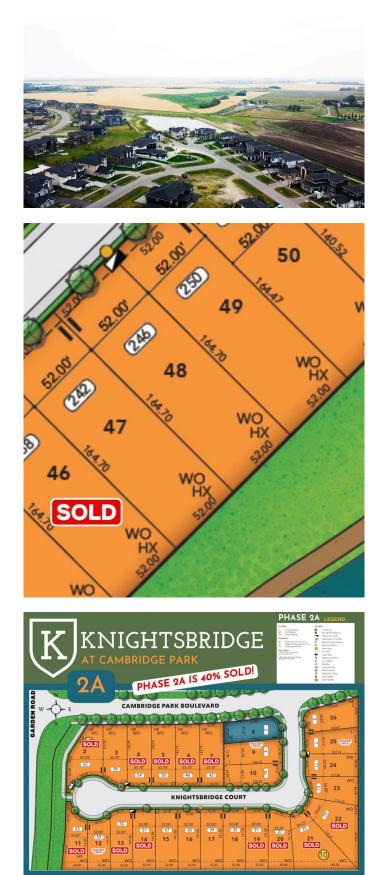

#### \$550,000

0 Bedroom, 0.00 Bathroom, Land on 0.20 Acres

Cambridge Park, Rural Rocky View County, Alberta

\*LARGE FULLY SERVICED LOTS 18 MINUTES FROM DOWNTOWN CALGARY\* LIMITED SUPPLY LEFT. LOT 48 IS A NEARLY 8,600SF WALK-OUT LOT (52FT x 164FT) BACKING ONTO A POND in the sought after estate community of Knightsbridge at Cambridge Park! You may bring a builder of your choosing, build yourself, or arrange with the seller to build a home. If this lot doesn't suit your needs, there are many options available. Most lots are walk-outs and range from 50ft to 65ft wide. Total lot area ranges from around 6,500sf to 13,000sf. These aren't your regular city lots with cookie cutter homes, these lots are made to fit a variety of custom homes with triple or quadruple, front or side drive attached garages, with 50% allowable lot coverage you can build the home of your dreams, the way you want it! Cambridge Park offers large lots accommodating varying sizes and styles of homes, take a drive through the area to see the development potential. This community is five minutes to Calgary, Chestermere, and East Hills, 18 minutes to Downtown Calgary, and provides quick access to Stoney Trail, Highway 1, and McKnight Blvd making it easy to get anywhere in and around the city. Located near shopping centres, public and private schools, Khalsa school's, parks, and many other amenities, while still offering quiet country-living with wide open green spaces, walking paths, and playgrounds. Don't miss

out on peaceful living minutes from the city! GST is applicable. Inquire with seller for build options.