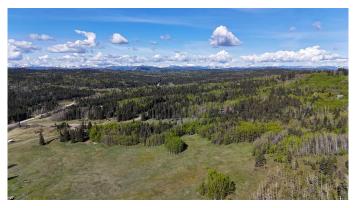

# \$1,699,900 - 130 Acres Plummers Road W, Rural Foothills County

MLS® #A2193090

\$1,699,900

0 Bedroom, 0.00 Bathroom, Land on 130.63 Acres

NONE, Rural Foothills County, Alberta

Exciting opportunity awaits with this 130 ac agriculturally zoned parcel situated just off of Plummers Road & 1280 Drive W, Northwest of the Hamlet of Millarville! Endless outdoor activities at your doorstep including biking, hiking, mountain biking trails, cross country skiing, horse riding trails, and several campgrounds in nearby Kananaskis Country. The rolling slope on this parcel would be a perfect setting for a walk-out bungalow to be built with a superb South, West, or East facing mountain, valley, or even some downtown City of Calgary views! This large agricultural parcel is fenced and cross fenced and offers large groves of trees, open pasture, rolling foothills country, as well as gently sloping areas along the Southern edge of the property. Access is currently via a surface lease access road to the adjacent property to the North from Plummers Road. Foothills County has indicated that an additional access could be constructed at the top of the hill from 1280 Drive West for a potential residence. This is a wonderful 130 acres parcel with multiple beautiful building sites, don't miss out on your chance to own this one of a kind parcel! Purchase price does not include GST. In the event that GST is payable and the Buyer is not a GST registrant, then the Buyer shall remit the applicable GST to the Seller's lawyer on or before completion day.

#### **Exterior**

Lot Description Irregular Lot, Many Trees, Pasture, Private, See Remarks, Secluded,

Steep Slope, Treed, Views