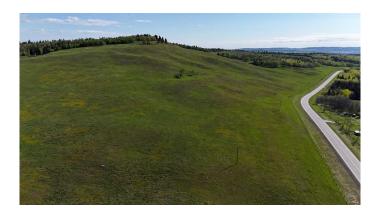

# \$1,699,900 - 130 Acres Plummers Road W, Rural Foothills County

MLS® #A2193090

\$1,699,900

0 Bedroom, 0.00 Bathroom, Land on 130.63 Acres

NONE, Rural Foothills County, Alberta

Exciting opportunity awaits with this 130 ac agriculturally zoned parcel situated just off of Plummers Road & 1280 Drive W, Northwest of the Hamlet of Millarville! Endless outdoor activities at your doorstep including biking, hiking, mountain biking trails, cross country skiing, horse riding trails, and several campgrounds in nearby Kananaskis Country. The rolling slope on this parcel would be a perfect setting for a walk-out bungalow to be built with a superb South, West, or East facing mountain, valley, or even some downtown City of Calgary views! This large agricultural parcel is fenced and cross fenced and offers large groves of trees, open pasture, rolling foothills country, as well as gently sloping areas along the Southern edge of the property. Access is currently via a surface lease access road to the adjacent property to the North from Plummers Road. Foothills County has indicated that an additional access could be constructed at the top of the hill from 1280 Drive West for a potential residence. This is a wonderful 130 acres parcel with multiple beautiful building sites, don't miss out on your chance to own this one of a kind parcel! Purchase price does not include GST. In the event that GST is payable and the Buyer is not a GST registrant, then the Buyer shall remit the applicable GST to the Seller's lawyer on or before completion day.

#### **Exterior**

Lot Description Irregular Lot, Many Trees, Pasture, Private, See Remarks, Secluded,

Steep Slope, Treed, Views