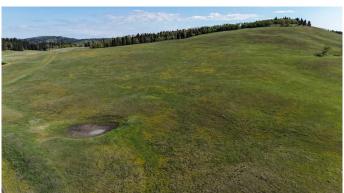

# \$1,699,900 - 130 Acres Plummers Road W, Rural Foothills County

MLS® #A2193090

\$1,699,900

0 Bedroom, 0.00 Bathroom, Land on 130.63 Acres

NONE, Rural Foothills County, Alberta

Exciting opportunity awaits with this 130 ac agriculturally zoned parcel situated just off of Plummers Road & 1280 Drive W, Northwest of the Hamlet of Millarville! Endless outdoor activities at your doorstep including biking, hiking, mountain biking trails, cross country skiing, horse riding trails, and several campgrounds in nearby Kananaskis Country. The rolling slope on this parcel would be a perfect setting for a walk-out bungalow to be built with a superb South, West, or East facing mountain, valley, or even some downtown City of Calgary views! This large agricultural parcel is fenced and cross fenced and offers large groves of trees, open pasture, rolling foothills country, as well as gently sloping areas along the Southern edge of the property. Access is currently via a surface lease access road to the adjacent property to the North from Plummers Road. Foothills County has indicated that an additional access could be constructed at the top of the hill from 1280 Drive West for a potential residence. This is a wonderful 130 acres parcel with multiple beautiful building sites, don't miss out on your chance to own this one of a kind parcel! Purchase price does not include GST. In the event that GST is payable and the Buyer is not a GST registrant, then the Buyer shall remit the applicable GST to the Seller's lawyer on or before completion day.

#### **Exterior**

Lot Description Irregular Lot, Many Trees, Pasture, Private, See Remarks, Secluded,

Steep Slope, Treed, Views