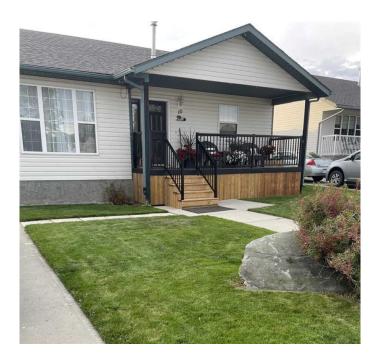

## \$339,900

4 Bedroom, 2.00 Bathroom, 1,143 sqft Residential on 0.18 Acres

NONE, Whitecourt, Alberta

GREAT FAMILY HOME! . This lovely 2002 built bungalow is located in a quiet cul-de-sac in the valley and welcomes you with a nice front covered porch to add to the curb appeal. The 75' concrete driveway has ample room for RV parking. There's a Maintenance free fence and the spacious back yard is beautifully landscaped with mature trees. There is a 10'x20' shed also in the back yard that stays. This home has a great floor plan which Offers 4 bedrooms, 2 bathrooms, large kitchen with Island and newer appliances. This home has everything you need! Very well maintained home shows pride of ownership. This home also has AC. The basement offers a family room which has been recently completed with extra insulation for sound- proofing and recessed lighting . The basement also has a spacious laundry room, a 4th bedroom and a storage room . Newer home under \$350000, check it out !!!