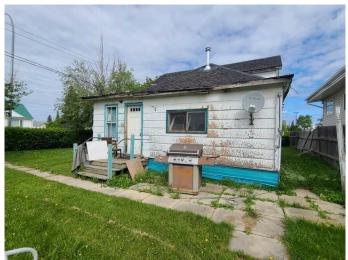

#### \$80,000

2 Bedroom, 2.00 Bathroom, 1,143 sqft Residential on 0.18 Acres

NONE, Edson, Alberta

Prime location with endless potential! This 2 bedroom, 2 bathroom home with a detached garage is a fantastic opportunity for those looking for a project! Located in a desirable central location. Whether you're looking to restore this home's charm, or rebuild to suit your vision - this property provides incredible potential in a great location!

# Exterior

| Exterior Features | Other                            |
|-------------------|----------------------------------|
| Lot Description   | Back Lane, Back Yard, Corner Lot |
| Roof              | Asphalt Shingle                  |
| Construction      | Wood Frame                       |
| Foundation        | Other                            |