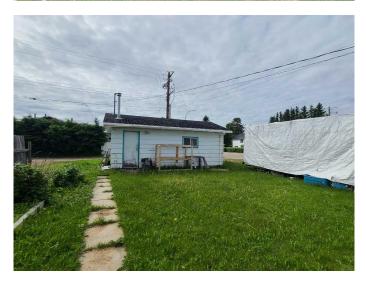

#### \$80,000

2 Bedroom, 2.00 Bathroom, 1,143 sqft Residential on 0.18 Acres

NONE, Edson, Alberta

Prime location with endless potential! This 2 bedroom, 2 bathroom home with a detached garage is a fantastic opportunity for those looking for a project! Located in a desirable central location. Whether you're looking to restore this home's charm, or rebuild to suit your vision - this property provides incredible potential in a great location!

# Exterior

| Exterior Features | Other                            |
|-------------------|----------------------------------|
| Lot Description   | Back Lane, Back Yard, Corner Lot |
| Roof              | Asphalt Shingle                  |
| Construction      | Wood Frame                       |
| Foundation        | Other                            |