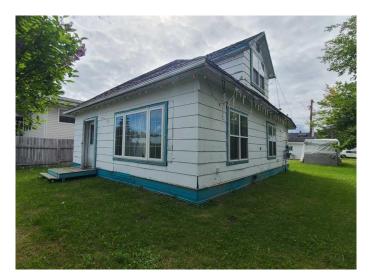

#### \$80,000

2 Bedroom, 2.00 Bathroom, 1,143 sqft Residential on 0.18 Acres

NONE, Edson, Alberta

Prime location with endless potential! This 2 bedroom, 2 bathroom home with a detached garage is a fantastic opportunity for those looking for a project! Located in a desirable central location. Whether you're looking to restore this home's charm, or rebuild to suit your vision - this property provides incredible potential in a great location!

#### Built in 1921

# Exterior

| Exterior Features | Other                            |
|-------------------|----------------------------------|
| Lot Description   | Back Lane, Back Yard, Corner Lot |
| Roof              | Asphalt Shingle                  |
| Construction      | Wood Frame                       |
| Foundation        | Other                            |