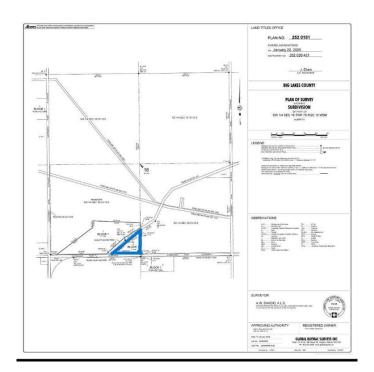

# **Community Information**

Address 752 Township

Subdivision NONE

City High Prairie

County Big Lakes County

Province Alberta

Postal Code T0G 1E0

### **Additional Information**

Date Listed February 10th, 2025

Days on Market 174

Zoning Country Residential