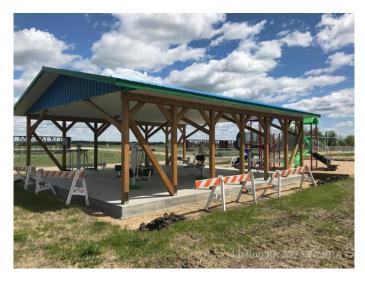

#### \$14,900

0 Bedroom, 0.00 Bathroom, Land on 0.20 Acres

NONE, Mayerthorpe, Alberta

Build on a new street with a park out your front window! These lots are priced great and offer a well thought out new development in Mayerthorpe. The Park Avenue Playground and Outdoor Fitness Facility is just across the street - such an amazing addition to the value of the lot. This street is zoned for new homes only and there is plenty of room for a garage.