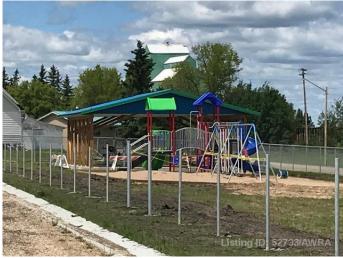

#### \$14,900

0 Bedroom, 0.00 Bathroom, Land on 0.20 Acres

NONE, Mayerthorpe, Alberta

Build on a new street with a park out your front window! These lots are priced great and offer a well thought out new development in Mayerthorpe. The Park Avenue Playground and Outdoor Fitness Facility is just across the street - such an amazing addition to the value of the lot. This street is zoned for new homes only and there is plenty of room for a garage.