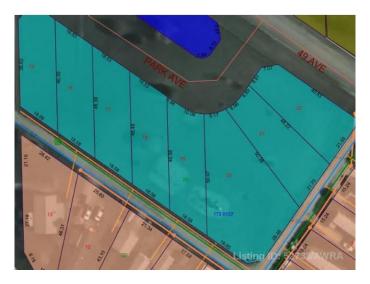

#### \$14,900

0 Bedroom, 0.00 Bathroom, Land on 0.20 Acres

NONE, Mayerthorpe, Alberta

Build on a new street with a park out your front window! These lots are priced great and offer a well thought out new development in Mayerthorpe. The Park Avenue Playground and Outdoor Fitness Facility is just across the street - such an amazing addition to the value of the lot. This street is zoned for new homes only and there is plenty of room for a garage.

#### **Community Information**

| Address     | 1 Park Ave (48 Ave)  |
|-------------|----------------------|
| Subdivision | NONE                 |
| City        | Mayerthorpe          |
| County      | Lac Ste. Anne County |
| Province    | Alberta              |
| Postal Code | T0E 1N0              |
|             |                      |