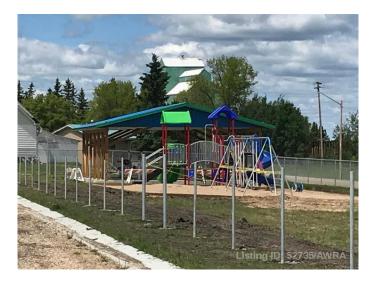

#### \$14,900

0 Bedroom, 0.00 Bathroom, Land on 0.21 Acres

NONE, Mayerthorpe, Alberta

Build on a new street with a park out your front window! These lots are priced great and offer a well thought out new development in Mayerthorpe. The Park Avenue Playground and Outdoor Fitness Facility is just across the street - such an amazing addition to the value of the lot. This street is zoned for new homes only and there is plenty of room for a garage.