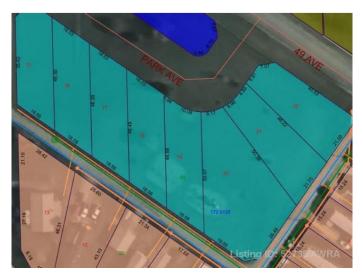

# \$14,900 - 3 Park Ave (48 Ave), Mayerthorpe

MLS® #A2193931

#### \$14,900

0 Bedroom, 0.00 Bathroom, Land on 0.21 Acres

NONE, Mayerthorpe, Alberta

Build on a new street with a park out your front window! These lots are priced great and offer a well thought out new development in Mayerthorpe. The Park Avenue Playground and Outdoor Fitness Facility is just across the street - such an amazing addition to the value of the lot. This street is zoned for new homes only and there is plenty of room for a garage.

## **Community Information**

| 3 Park Ave (48 Ave)  |
|----------------------|
| NONE                 |
| Mayerthorpe          |
| Lac Ste. Anne County |
| Alberta              |
| T0E 1N0              |
|                      |