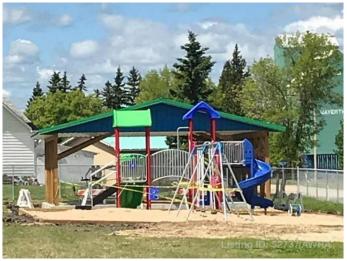

### \$14,900

0 Bedroom, 0.00 Bathroom, Land on 0.21 Acres

NONE, Mayerthorpe, Alberta

Build on a new street with a park out your front window! These lots are priced great and offer a well thought out new development in Mayerthorpe. The Park Avenue Playground and Outdoor Fitness Facility is just across the street - such an amazing addition to the value of the lot. This street is zoned for new homes only and there is plenty of room for a garage.