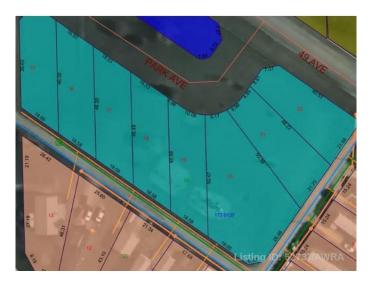

### \$14,900

0 Bedroom, 0.00 Bathroom, Land on 0.21 Acres

NONE, Mayerthorpe, Alberta

Build on a new street with a park out your front window! These lots are priced great and offer a well thought out new development in Mayerthorpe. The Park Avenue Playground and Outdoor Fitness Facility is just across the street - such an amazing addition to the value of the lot. This street is zoned for new homes only and there is plenty of room for a garage.

#### **Community Information**

Address 7 Park Ave (48 Ave)

Subdivision NONE

City Mayerthorpe

County Lac Ste. Anne County

Province Alberta
Postal Code T0E 1N0