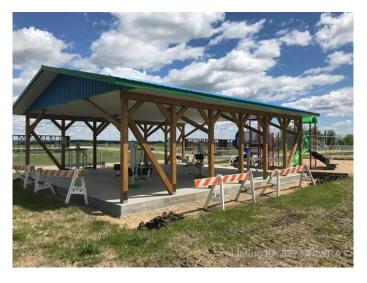

### \$14,900

0 Bedroom, 0.00 Bathroom, Land on 0.21 Acres

NONE, Mayerthorpe, Alberta

Build on a new street with a park out your front window! These lots are priced great and offer a well thought out new development in Mayerthorpe. The Park Avenue Playground and Outdoor Fitness Facility is just across the street - such an amazing addition to the value of the lot. This street is zoned for new homes only and there is plenty of room for a garage.