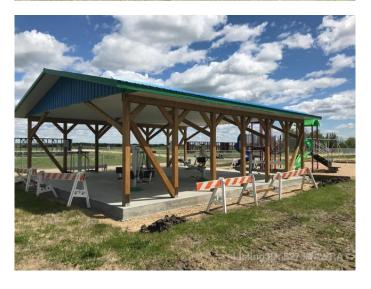

#### \$14,900

0 Bedroom, 0.00 Bathroom, Land on 0.20 Acres

NONE, Mayerthorpe, Alberta

Build on a new street with a park out your front window! These lots are priced great and offer a well thought out new development in Mayerthorpe. The Park Avenue Playground and Outdoor Fitness Facility is just across the street - such an amazing addition to the value of the lot. This street is zoned for new homes only and there is plenty of room for a garage.