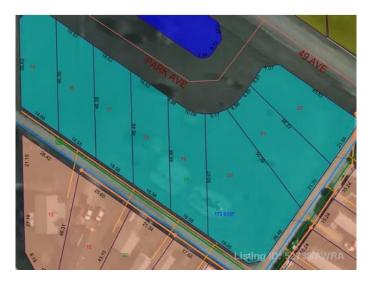

# \$14,900 - 9 Park Ave (48 Ave), Mayerthorpe

MLS® #A2193939

#### \$14,900

0 Bedroom, 0.00 Bathroom, Land on 0.20 Acres

NONE, Mayerthorpe, Alberta

Build on a new street with a park out your front window! These lots are priced great and offer a well thought out new development in Mayerthorpe. The Park Avenue Playground and Outdoor Fitness Facility is just across the street - such an amazing addition to the value of the lot. This street is zoned for new homes only and there is plenty of room for a garage.

#### **Community Information**

Address 9 Park Ave (48 Ave)

Subdivision NONE

City Mayerthorpe

County Lac Ste. Anne County

Province Alberta
Postal Code T0E 1N0