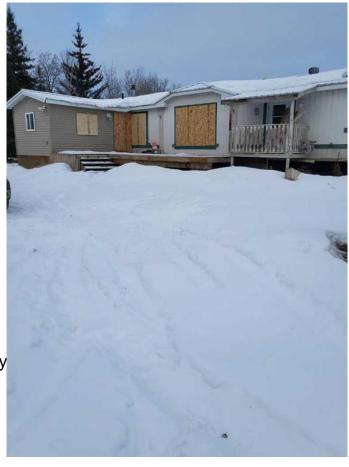

## \$119,900

3 Bedroom, 1.00 Bathroom, 1,328 sqft Residential on 5.23 Acres

NONE, Hythe, Alberta

5.23 acres situated just along the pavement, the mobile home is a 16 wide with a nice sized addition for a 4th bedroom, office, study etc. The mobile needs lots of TLC to bring it back to it's original shape. There are 3 bedrooms (possibly 4 with the addition) 2 bathrooms. It is "SOLD AS IS WHERE IS"

Built in 1997