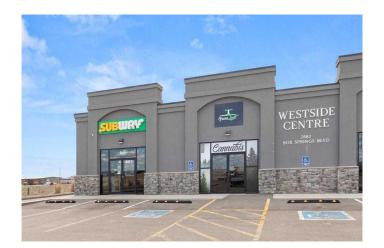

# \$26 - 102, 2882 Box Springs Boulevard, Medicine Hat

MLS® #A2194829

#### \$26

0 Bedroom, 0.00 Bathroom, Commercial on 0.00 Acres

Brier Park Industrial, Medicine Hat, Alberta

Prime Retail Opportunity with Unmatched Highway #1 Exposure Seize the opportunity to own a thriving retail business strategically located between Redcliff and Medicine Hat. Perfectly positioned in a developing area, this location benefits from high traffic and visibility, nestled among popular fast food restaurants including Subway and McDonalds, gas stations, hotels, Costco, and Co-op Place. Established in 2018, this location has built a loyal customer base and is primed for growth. Highlights: Highway #1 Exposure: Maximize visibility and attract a steady flow of customers. Strategic Location: Close proximity to major amenities and attractions. Established Location: Operating successfully since 2018 with a dedicated clientele. Growth Potential: Positioned in a developing area with significant potential for expansion. Versatile Retail Opportunities: The location is suitable for a variety of retail ventures, enhancing its investment appeal. Don't miss out on this exceptional opportunity to establish or expand your retail presence.

### **Community Information**

Address 102, 2882 Box Springs Boulevard

Subdivision Brier Park Industrial

City Medicine Hat
County Medicine Hat

Province Alberta
Postal Code T1C 0C8