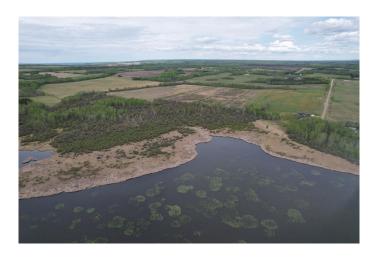

#### \$400,000

0 Bedroom, 0.00 Bathroom, Agri-Business on 146.27 Acres

NONE, Ridgevalley, Alberta

Great 146.27 Acre parcel of land located 45 minutes East of Grande Prairie and bordering the west side of Sturgeon Lake. The land is nicely located on the end of a private dead end road and slopes off to the south west overlooking the lake and the valley. Tons of great building spots or spots to build a cabin back in on the lake. Approx 40 Acres open and the rest is treed. Land has an older fence on 2 sides but would need some work. Lake comes right into property and there is an easement through the MD restricting any construction on the lake shore.

MLS® # A2195387 Price \$400,000

Bathrooms 0.00

Acres 146.27

Type Agri-Business

Sub-Type Agriculture

Status Active

## **Community Information**

Address Range Road 250 S

Subdivision NONE

City Ridgevalley

County Greenview No. 16, M.D. of

Province Alberta
Postal Code T0H0Y0