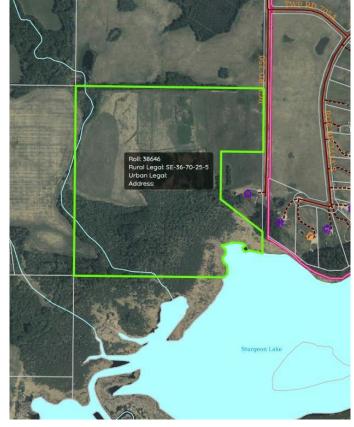

#### \$400,000

0 Bedroom, 0.00 Bathroom, Agri-Business on 146.27 Acres

NONE, Ridgevalley, Alberta

Great 146.27 Acre parcel of land located 45 minutes East of Grande Prairie and bordering the west side of Sturgeon Lake. The land is nicely located on the end of a private dead end road and slopes off to the south west overlooking the lake and the valley. Tons of great building spots or spots to build a cabin back in on the lake. Approx 40 Acres open and the rest is treed. Land has an older fence on 2 sides but would need some work. Lake comes right into property and there is an easement through the MD restricting any construction on the lake shore.

#### **Amenities**

Is Waterfront Yes

Waterfront Lake, Lake Front

#### **Exterior**

Lot Description Backs on to Park/Green Space, Beach, Brush, Few Trees, Lake,

Pasture, Sloped, Treed, Waterfront