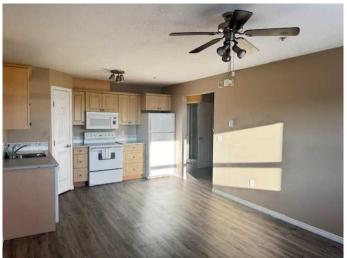

## \$204,900

1 Bedroom, 1.00 Bathroom, 775 sqft Residential on 0.00 Acres

Westgate., Grande Prairie, Alberta

Emerald Gardens has a great reputation for creating a wonderful community for people who want independent or require assisted living. Third floor condo available on "owned― side of Condominium features 1 bedroom, 1 den and 3-piece bathroom. Updates to the unit includes vinyl plank flooring throughout. The den is large enough to have a spare bed or couch to be used as a TV room or office. Walk in storage closet with power plugs. \*Second floor amenities; rec room, hairdresser, gym, library, laundry facilities and guest suite. (For a fee: laundry, housekeeping, and meal service is available). CONDO FEES \$690/MONTH cover: gas, electricity, common area maintenance, sewer, garbage, snow removal and reserve fund contribution. There is one parking stall assigned to unit & guest parking available to units for no fee.

### Interior

Interior Features Ceiling Fan(s)

Appliances Dishwasher, Electric Stove, Microwave Hood Fan, Refrigerator

Heating Baseboard Cooling Central Air