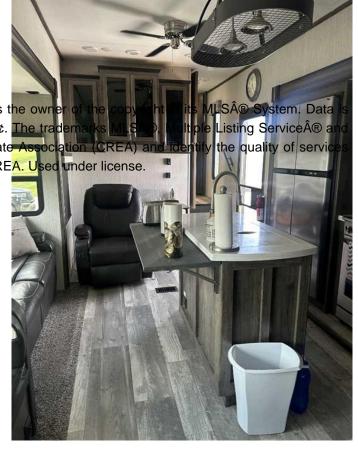

#### \$210,000

0 Bedroom, 0.00 Bathroom, Land on 0.07 Acres

Whispering Pines, Rural Red Deer County, Alberta

Welcome to this great lot at Beautiful Whispering Pines Golf & Country Club. This lot is landscaped, comes with a spectacular deck that extends along the side of the RV and around the back of it as well. The lot also comes with a shed for storage. Included with this lot is a 2021 Sandpiper 384 RV that is loaded with many bells and whistles which include an outdoor kitchen, LED lighting, Gas Fireplace, 2 bathrooms and so much more. Come and spend the Spring, Summer and Fall on the lake, swimming in the resort indoor pool or relaxing in the hot tub, dining in the club house restaurant, visiting with your great neighbors, walking throughout the beautiful resort and lake, take the kids for ice cream or to the playground!! This lot is fully serviced with its own power, water and sewer. Lot 5053 at 25054 South Pine Lake Road is 145kms from Calgary, 175kms from Edmonton and 35kms from Red Deer. An easy commute and all on pavement.