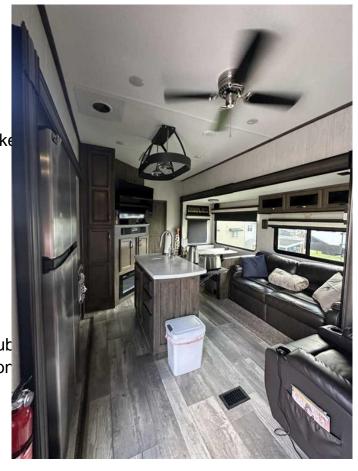

#### \$210,000

0 Bedroom, 0.00 Bathroom, Land on 0.07 Acres

Whispering Pines, Rural Red Deer County, Alberta

Welcome to this great lot at Beautiful Whispering Pines Golf & Country Club. This lot is landscaped, comes with a spectacular deck that extends along the side of the RV and around the back of it as well. The lot also comes with a shed for storage. Included with this lot is a 2021 Sandpiper 384 RV that is loaded with many bells and whistles which include an outdoor kitchen, LED lighting, Gas Fireplace, 2 bathrooms and so much more. Come and spend the Spring, Summer and Fall on the lake, swimming in the resort indoor pool or relaxing in the hot tub, dining in the club house restaurant, visiting with your great neighbors, walking throughout the beautiful resort and lake, take the kids for ice cream or to the playground!! This lot is fully serviced with its own power, water and sewer. Lot 5053 at 25054 South Pine Lake Road is 145kms from Calgary, 175kms from Edmonton and 35kms from Red Deer. An easy commute and all on pavement.