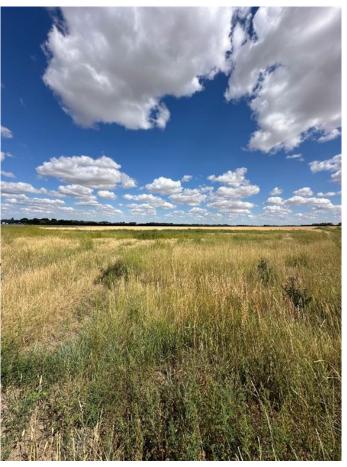

#### \$143,700

0 Bedroom, 0.00 Bathroom, Land on 1.92 Acres

NONE, Rural Cypress County, Alberta

1.92 acres of land close to the city with easy access to the highway, this serviced land is located next to the Co-Op Ag Center and the general purpose and intent of the Light Industrial District is to accommodate a range of industrial and commercial uses which may have outdoor storage or work activities and located in business and industrial areas. Typical uses in this district do not create any nuisance factors that extend beyond the boundaries of the parcel to ensure that the development is compatible with other non-industrial uses land use bylaws can be provided upon request to show all possibilities for this unique parcel.