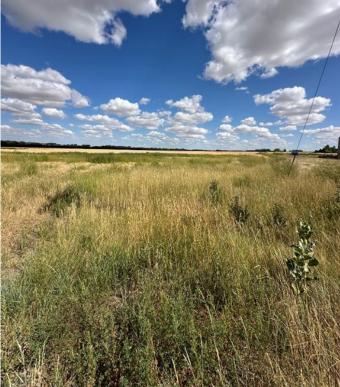

#### \$143,700

0 Bedroom, 0.00 Bathroom, Land on 1.92 Acres

NONE, Rural Cypress County, Alberta

1.92 acres of land close to the city with easy access to the highway, this serviced land is located next to the Co-Op Ag Center and the general purpose and intent of the Light Industrial District is to accommodate a range of industrial and commercial uses which may have outdoor storage or work activities and located in business and industrial areas. Typical uses in this district do not create any nuisance factors that extend beyond the boundaries of the parcel to ensure that the development is compatible with other non-industrial uses land use bylaws can be provided upon request to show all possibilities for this unique parcel.