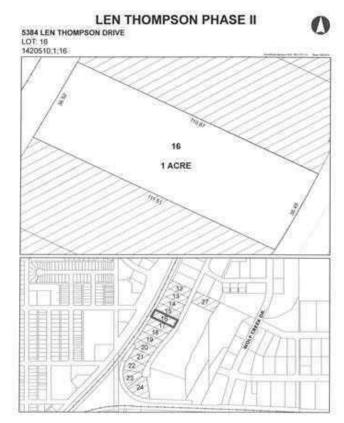

# \$225,000 - 5384 Len Thompson Drive, Lacombe

MLS® #A2195896

### \$225,000

0 Bedroom, 0.00 Bathroom, Land on 1.00 Acres

Wolf Creek Industrial Park, Lacombe, Alberta

15 Acre industrial park in the heart of Lacombe. Easy access to Highway 2, 2A and 12. Great location across from the new Public Works shop and yard site. On pavement. Great visibility from highway 2A. Zoned light industrial and there is potential for commercial / retail uses as well. Shovel ready with street lights and services to lot. Lots are 1 to 1.5 acres but could easily be amalgamated for larger parcel needs.

## **Community Information**

Address 5384 Len Thompson Drive Subdivision Wolf Creek Industrial Park

City Lacombe County Lacombe Province Alberta Postal Code T4L 2H3

### **Additional Information**

**Date Listed** February 19th, 2025

Days on Market 172 Zoning I1