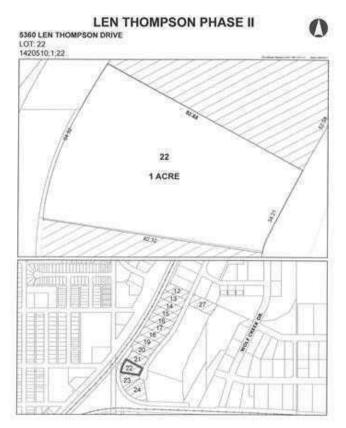

### \$225,000

0 Bedroom, 0.00 Bathroom, Land on 1.00 Acres

Wolf Creek Industrial Park, Lacombe, Alberta

15 Acre industrial park in the heart of Lacombe. Easy access to Highway 2, 2A and 12. Great location across from the new Public Works shop and yard site. On pavement. Great visibility from highway 2A. Zoned light industrial and there is potential for commercial / retail uses as well. Shovel ready with street lights and services to lot. Lots are 1 to 1.5 acres but could easily be amalgamated for larger parcel needs.

# **Community Information**

Address 5360 Len Thompson Drive Subdivision Wolf Creek Industrial Park

City Lacombe
County Lacombe
Province Alberta
Postal Code T4L 2H3

#### **Additional Information**

Date Listed February 19th, 2025

Days on Market 172 Zoning I1