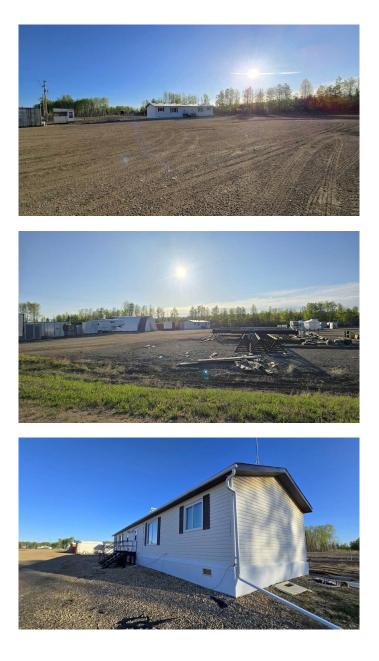

#### \$150,000

0 Bedroom, 0.00 Bathroom, Commercial on 6.13 Acres

NONE, Red Earth Creek, Alberta

Welcome to your new office base camp in Red Earth, Alberta, directly off Highway 88, in the commercial area of this oil field town. This property spans over 6 acres, featuring a quonset and a duplex-style manufactured home with one bedroom and bathroom on each side. The office is fully equipped with appliances including a fridge, stove, microwave, dishwasher, and full-size washer and dryer, with durable vinyl plank flooring in the main areas, ideal for high usage. This location is a great layover point for operators and contractors, offering a spot to rest, and connect to high-speed Wi-Fi, so your team can better manage administrative tasks between field site visits. This well-maintained property provides a central base for your field operators, helping to maximize operational efficiency in one of Alberta's remote oil field areas. As a commercial property, this location has potential for small business owners in the area, looking for a space for automotive or household repair, hair stylist or beauty services, or even potential to apply for short-term rental business (at the discretion of the municipality).