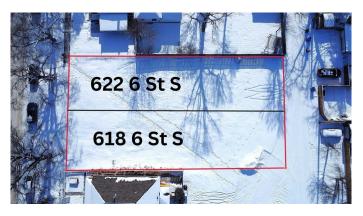

# \$179,000 - 622 6 Street S, Lethbridge

MLS® #A2196093

#### \$179,000

0 Bedroom, 0.00 Bathroom, Land on 0.14 Acres

London Road, Lethbridge, Alberta

Discover this spacious lot in the well-established London Road neighborhood. Situated just moments from the downtown core, this sought-after location is within walking distance of shops, restaurants, parks, and more. Donâ€<sup>™</sup>t miss the opportunity to invest in a thriving community. Buy now and build when you're ready!

## **Community Information**

| Address     | 622 6 Street S |
|-------------|----------------|
| Subdivision | London Road    |
| City        | Lethbridge     |
| County      | Lethbridge     |
| Province    | Alberta        |
| Postal Code | T1J 2E3        |