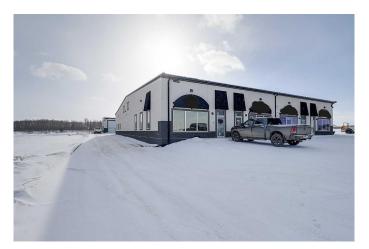

### \$515,000

0 Bedroom, 0.00 Bathroom, Commercial on 0.00 Acres

Piper Creek Business Park, Rural Red Deer County, Alberta

This condo was built in 2016 & features modern upgrades and a spacious shop. Zoned BSI Industrial. This property includes 3-phase 100-amp power, a 12' x 14' loading door, forced air heating, two offices, a spacious reception area, a large boardroom, a kitchen, and 2 washrooms.

Built in 2016