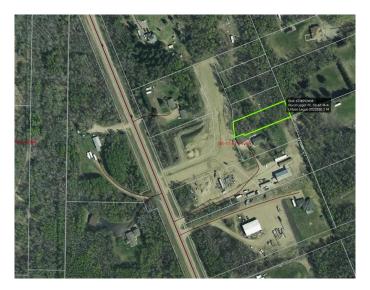

## \$135,000

0 Bedroom, 0.00 Bathroom, Land on 0.50 Acres

NONE, Lac La Biche, Alberta

Welcome to Martony Estates! A stunning new subdivision just 5 minutes from Lac La Biche, offering convenient access with fully paved roads. This graded lot is ready to build and features municipal water and sewer at the property line, along with power and natural gas. Enjoy the outdoors with walking trails and bike paths right at your doorstep. Lac La Biche is a perfect year-round playground, offering everything from golfing to

In addition to this lot, there are 4 other available lots in the subdivision. Come build your dream home in this prime location!

# **Community Information**

Address 117, 67127 Mission Road

Subdivision NONE

City Lac La Biche

County Lac La Biche County

Province Alberta
Postal Code T0A2C0