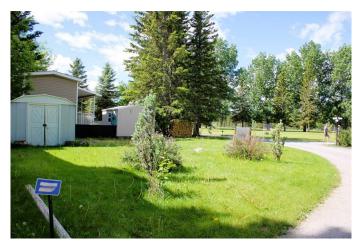

# \$39,800

0 Bedroom, 0.00 Bathroom, Land on 0.05 Acres

Tall Timber, Rural Mountain View County, Alberta

The \*\* BUY\*\* of the \*\*SUMMER\*\* MAKE #1 Timber Rise your SUMMER DESTINATION. This property provides a pristine canvas, ready for your customization. It will comfortably accommodate an RV or a Park Model. Park services of plumbing, water, and electricity are in place. The level lot provides ample room for easy RV placement, allowing you more time to relax and enjoy your time- off. There is sooo much potential .... Add a tiered deck and a cozy firepit and you have designed an idyllic setting to enjoy the unobstructed westerly views to the serene Red Deer River corridor. Perfect to create timeless memories in the heart of the great outdoors. The majestic Rocky Mountains tower grandly in the distance. The lot is in a superb location close to all the amenities and access to the river trails for unlimited hiking. Tall Timber Leisure Park nestled in the picturesque town of Sundre, Alberta, is a premium destination for RV adventures. Surrounded by awe-inspiring natural beauty, the park offers an array of family-friendly amenities, including an inviting indoor pool and hot tub, a convenient snack bar, a well-equipped laundromat, two expansive playgrounds, a Bocce Court, a horseshoe pit, a baseball diamond, and Pickleball facilities. There is something to do and see for all ages. The park and Sundre, serve as a gateway to a diverse

range of outdoor activities, including unparalleled golfing, exhilarating rafting, invigorating walking/biking, and superb fishing opportunities. Tall Timber is a secure gated community overseen by welcoming managementâ€"rest assured your investment is safe !! Put an end to the frustration and disappointments of pre-booking your precious weekend getaways!! Make Timber Rise your #1 SUMMER DESTINATION !!!