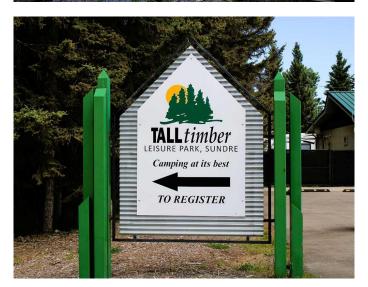

# \$39,800

0 Bedroom, 0.00 Bathroom, Land on 0.05 Acres

Tall Timber, Rural Mountain View County, Alberta

The \*\* BUY\*\* of the \*\*SUMMER\*\* MAKE #1 Timber Rise your SUMMER DESTINATION. This property provides a pristine canvas, ready for your customization. It will comfortably accommodate an RV or a Park Model. Park services of plumbing, water, and electricity are in place. The level lot provides ample room for easy RV placement, allowing you more time to relax and enjoy your time- off. There is sooo much potential .... Add a tiered deck and a cozy firepit and you have designed an idyllic setting to enjoy the unobstructed westerly views to the serene Red Deer River corridor. Perfect to create timeless memories in the heart of the great outdoors. The majestic Rocky Mountains tower grandly in the distance. The lot is in a superb location close to all the amenities and access to the river trails for unlimited hiking. Tall Timber Leisure Park nestled in the picturesque town of Sundre, Alberta, is a premium destination for RV adventures. Surrounded by awe-inspiring natural beauty, the park offers an array of family-friendly amenities, including an inviting indoor pool and hot tub, a convenient snack bar, a well-equipped laundromat, two expansive playgrounds, a Bocce Court, a horseshoe pit, a baseball diamond, and Pickleball facilities. There is something to do and see for all ages. The park and Sundre, serve as a gateway to a diverse

# **Community Information**

Address 246, 5230 Highway 27

Subdivision Tall Timber

City Rural Mountain View County

County Mountain View County

Province Alberta
Postal Code T0M1X0