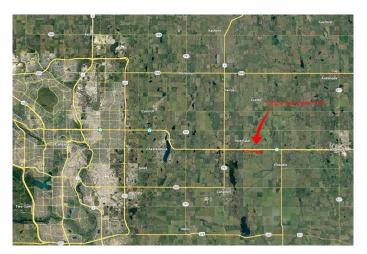

# \$2 - 84 Durum Road E, Rural Wheatland County

MLS® #A2196675

## \$2

0 Bedroom, 0.00 Bathroom, Land on 1.00 Acres

NONE, Rural Wheatland County, Alberta

Prime Industrial/Commercial Land for Lease. Secure a long-term lease in the New Origin Business Park at Dehavlin Airport and invest in a location designed for business success. This flat, industrial/commercial-zoned land offers exceptional highway exposure and easy access to Hwy 1, just 30 minutes from downtown Calgary.

With up to 5 acres available at rates as low as \$1.50 per sq. ft., this site provides flexible lot sizes tailored to your needs. Whether you're looking for a custom-built facility or a strategic hub for logistics and distribution, this prime location offers endless possibilities.