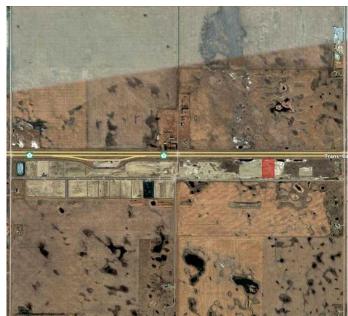

## \$2

0 Bedroom, 0.00 Bathroom, Land on 1.00 Acres

NONE, Rural Wheatland County, Alberta

Prime Industrial/Commercial Land for Lease. Secure a long-term lease in the New Origin Business Park at Dehavlin Airport and invest in a location designed for business success. This flat, industrial/commercial-zoned land offers exceptional highway exposure and easy access to Hwy 1, just 30 minutes from downtown Calgary.

## **Exterior**

Lot Description Cleared, Level, Open Lot

## **Additional Information**

Date Listed February 23rd, 2025

Days on Market 157

Zoning IG Industrial General